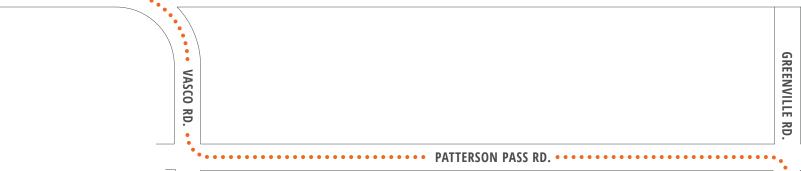

- ► Turn left onto Patterson Pass Road.
- ► Continue traveling east on Patterson Pass Road.
- 1.2 miles

- ► Turn right onto Greenville Road.
- ► Continue traveling south on Greenville Road.
- 1.1 miles

- ► Turn right onto East Avenue.
- ▶ Follow the road as it turns left onto Thunderbird Lane.
- ► Turn right into the second parking lot entry.
- ► Park in visitor-designated parking.
- ▶ Proceed to the Visitor Badge Office to be badged.

GREENVILLE

## PATTERSON PASS RD.

1 Thunderbird Lane | Livermore, CA 94550