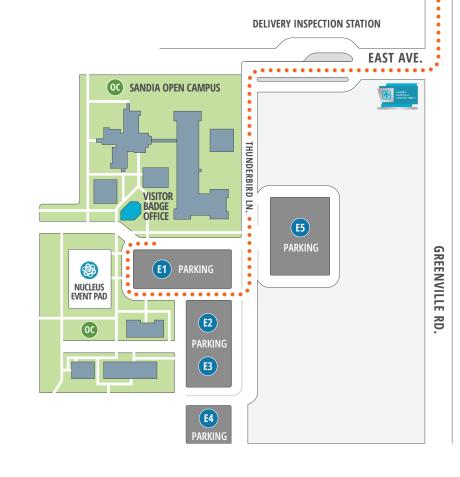

- ► Turn right onto East Avenue.
- ▶ Follow the road as it turns left onto Thunderbird Lane.
- ► Turn right into the second parking lot entry.
- ► Park in visitor-designated parking.
- ▶ Proceed to the Visitor Badge Office to be badged.

# **DIRECTIONS TO THE OPEN CAMPUS & VISITOR BADGE OFFICE**

Interstate 580 - Tracy/Stockton, Traveling Westbound

- ► Exit Greenville Road.
- ► Continue traveling south on Greenville Road.
- 2 miles

- ► Turn right onto East Avenue.
- ▶ Follow the road as it turns left onto Thunderbird Lane.
- ► Turn right into second parking lot entry.
- ► Park in visitor-designated parking.
- ▶ Proceed to the Visitor Badge Office to be badged.

**DELIVERY INSPECTION STATION** 