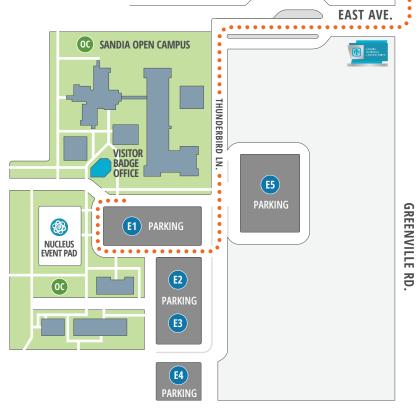

- ► Turn right onto East Avenue.
- ▶ Follow the road as it turns left onto Thunderbird Lane.
- ► Turn right into the second parking lot entry.
- ► Park in visitor-designated parking.
- ▶ Proceed to the Visitor Badge Office to be badged.

# **DIRECTIONS TO THE OPEN CAMPUS & VISITOR BADGE OFFICE**

Interstate 580 - Tracy/Stockton, Traveling Westbound

- ► Exit Greenville Road.
- ► Continue traveling south on Greenville Road.
- 2 miles

- ► Turn right onto East Avenue.
- ▶ Follow the road as it turns left onto Thunderbird Lane.
- ► Turn right into second parking lot entry.
- ► Park in visitor-designated parking.
- ▶ Proceed to the Visitor Badge Office to be badged.

**DELIVERY INSPECTION STATION** 