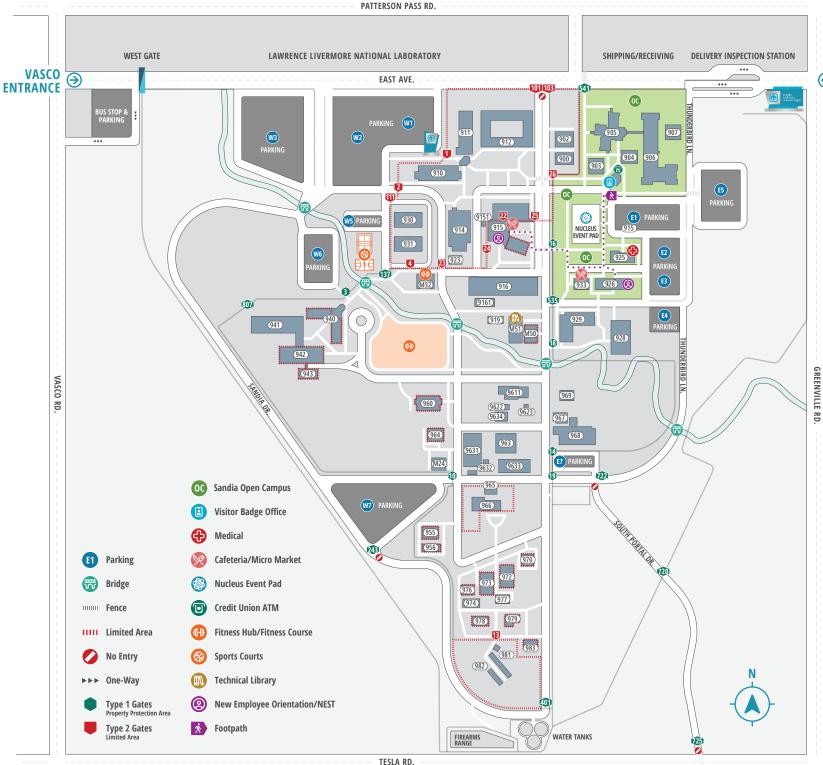

### **GREENVILLE ENTRANCE**

1 Thunderbird Lane | Livermore, CA 94550

#### **PROHIBITED ITEMS**

- · Prohibited items include explosives, dangerous weapons or instruments likely to produce substantial injury or damage to persons or property, hazardous materials, illegal drugs and paraphernalia, and alcohol.
- · Visitors are not allowed to bring mobile devices into Limited Areas.
- · Wi-Fi and Bluetooth are not permitted in Limited Areas.
- Mobile devices of any type are not permitted in any location designated as Secure Space.
- · Sandia is a tobacco-free facility.

#### FOR MORE INFORMATION, VISIT:

https://www.sandia.gov/security/home/ prohibited-controlled-items/

Sandia National Laboratories is a multimission laboratory managed and operated by National Technology & Engineering Solutions of Sandia, LLC, a wholly owned subsidiary of Honeywell International Inc., for the U.S. Department of Energy's National Nuclear Security Administration under contract DE-NA0003525. SAND2024-034600

Sandia National Laboratories

1 Thunderbird Lane | Livermore, CA 94550

# **DIRECTIONS TO THE OPEN CAMPUS & VISITOR BADGE OFFICE**

Interstate 580 - Oakland/San Francisco, Traveling Eastbound

- **Exit Vasco Road South.**
- ► Continue traveling south on Vasco Road.
- 1.1 miles

- ► Turn left onto Patterson Pass Road.
- ► Continue traveling east on Patterson Pass Road.
- 1.2 miles

- ► Turn right onto Greenville Road.
- ► Continue traveling south on Greenville Road.
- 1.1 miles

- ► Turn right onto East Avenue.
- ▶ Follow the road as it turns left onto Thunderbird Lane.
- ► Turn right into the second parking lot entry.
- ► Park in visitor-designated parking.
- ▶ Proceed to the Visitor Badge Office to be badged.

# **DIRECTIONS TO THE OPEN CAMPUS & VISITOR BADGE OFFICE**

Interstate 580 - Tracy/Stockton, Traveling Westbound

- ► Exit Greenville Road.
- ► Continue traveling south on Greenville Road.
- 2 miles

- ► Turn right onto East Avenue.
- ▶ Follow the road as it turns left onto Thunderbird Lane.
- ► Turn right into second parking lot entry.
- ► Park in visitor-designated parking.
- ▶ Proceed to the Visitor Badge Office to be badged.

**DELIVERY INSPECTION STATION** 