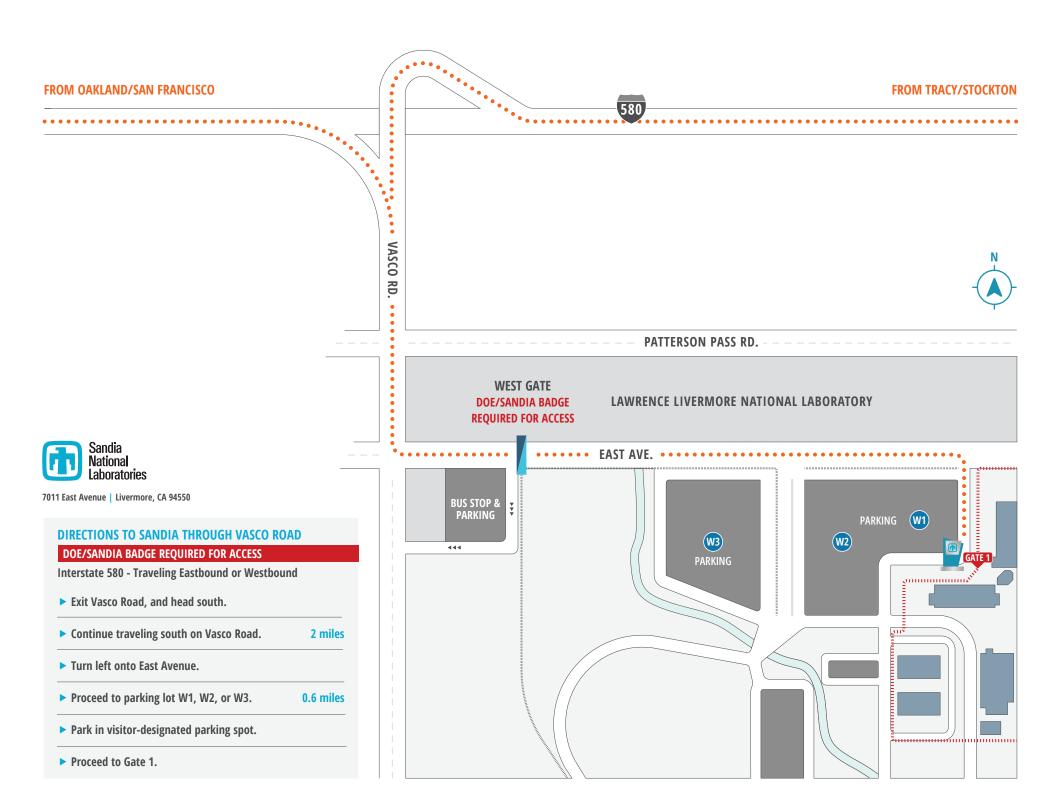

# **DIRECTIONS TO THE OPEN CAMPUS & VISITOR BADGE OFFICE**

Interstate 580 - Oakland/San Francisco, Traveling Eastbound

- **Exit Vasco Road South.**
- ► Continue traveling south on Vasco Road.
- 1.1 miles

- ► Turn left onto Patterson Pass Road.
- ► Continue traveling east on Patterson Pass Road.
- 1.2 miles

- ► Turn right onto Greenville Road.
- ► Continue traveling south on Greenville Road.
- 1.1 miles

- ► Turn right onto East Avenue.
- ▶ Follow the road as it turns left onto Thunderbird Lane.
- ► Turn right into the second parking lot entry.
- ► Park in visitor-designated parking.
- ▶ Proceed to the Visitor Badge Office to be badged.